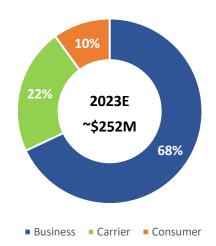

### **Business Overview**

- Headquartered in Southfield, MI
  - Operations in Dallas, TX; Atmore, AL; Macon, GA
- Cloud/UC and Managed Services Provider
- 114k customers across three market segments
- SME customers are diversified across industry (business services, technology, transport, etc.)
- Carrier segment includes top ILECs, CLECs, Cable, and Mobile Carriers.
- Cloud UC & Managed Network Infrastructure: Cloud UC and Feature Group D ("FG-D") networks in the U.S. and Canada which process over 12 billion minutes of traffic annually.
- Revenue Stability and Diversification: Combined revenue segments (Business, Carrier and Consumer) are diversified across all industries including medical, business services, legal, technology, transportation, and more.
- ~330 Full-Time employees

### Revenue by Business Segment

- Revenue Stratification by Geographic Region
  - 88.0% of revenues comes from the 50 U.S. states
  - 1.0% of revenues come from Canada
  - The remaining 11.0% of revenues come from International Carriers